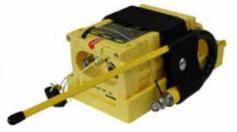

## Orolia

Patria Netherlands is distributor of Emergency Locator Transmitters (ELTs) of Orolia.

The Kannad Integra ELT offers the highest level of resiliency through an innovative backup antenna design. Operating independently of the aircraft, the back-up antenna will transmit your position through the 406MHz frenquency to the Cospas-Sarsat search and rescue satellites. This version is the Extended Range (ER) of the AF INTEGRA which operates from -40°C to +55°C.

The Integra Family is composed of AF (Automatic Fixed) and AP (Automatic Portable) ELTs.

AF ELT intended to be permanently attached to the aircraft and connected to an external antenna. AP ELT intended to be rigidly attached to the aircraft before the crash and connected to an external antenna but readily removable from the aircraft after a crash to be used as survival ELT.